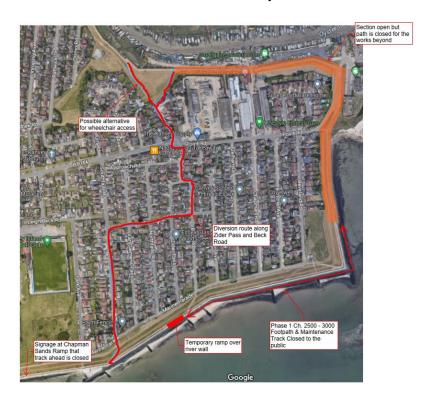

## Canvey Island Southern Shoreline Revetment Project: Pedestrian access on Marine Parade

We will be installing an access ramp over the river wall adjacent to Marine Parade at the end of our works area from 27<sup>th</sup> June which will restrict pedestrian access in the area. The ramp from Marine Parade up to the landside walkway near Beck Road will also be closed.

The ramp is needed so that we can gain entry to the landward and seaward side for the works on the revetment.

Please see the image below for further information on where we will need to restrict access.

The restriction in this area is due to last until February 2024.

For further information on the Canvey Southern Shoreline Revetment project, please visit our webpage at the address below or scan the QR code on the right using your smartphone.